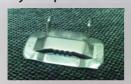

## PART NUMBERING - SYNERPER BUCKLES

KX - 5 4 F - A

(1) (2) (3) (4) (5)

(1) Series

KX = Synerper Buckles

(3) Buckle Size

2 = 6.4 mm

 $3 = 9.5 \, \text{mm}$ 

P = PPA

Synerper Buckle Type

| Part No | Strapping size |      |
|---------|----------------|------|
|         | Inch           | mm   |
| KX-52   | 1/4            | 6.4  |
| KX-53   | 3/8            | 9.5  |
| KX-54   | 1/2            | 12.7 |
| KX-55   | 5/8            | 16   |
| KX-56   | 3/4            | 19   |

3 = X Buckle

5 = Serrated Buckle

(4) Buckle Material

F = 304 Stainless Steel

S = 316 Stainless Steel

| Part No | Strapping size |      |
|---------|----------------|------|
|         | Inch           | mm   |
| KX-32   | 1/4            | 6.4  |
| KX-33   | 3/8            | 9.5  |
| KX-34   | 1/2            | 12.7 |
| KX-35   | 5/8            | 16   |
| KX-36   | 3/4            | 19   |